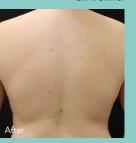

## EVOLVETITE

### **EVOLVE TONE**

A non-invasive hands-free procedure specifically designed to simultaneously remodel multiple body areas to improve the appearance of your skin.

A non-invasive, hands-free solution to improve the appearance of skin, reduce dimpled skin, and improve elasticity.