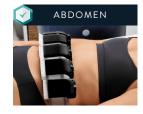

## EVOLVETITE

#### WHAT IS EVOLVE TITE?

Evolve Tite delivers an innovative hands-free aesthetic solution to remodel your skin. It is a quick and easy treatment that can be done over lunchtime and is conducted the comfort of a treatment room.

#### **HOW DOES EVOLVE TITE WORK?**

Evolve Tite leverages clinically proven bipolar radiofrequency (RF) technology to remodel skin and improve its appearance. The 8 hands free applicators deliver uniform consistent bulk heating to remodel the skin's subdermal layers.

#### WHAT CAN I EXPECT DURING THIS TREATMENT?

Most clients find Evolve Tite treatments comfortable. During your procedure you can expect a warming of your skin similar to a hot stone massage. As the radiofrequency penetrates the dermal layers patients typically notice a reduction in the folds of the skin.