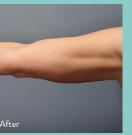

### **EVOLVE TONE**

A non-invasive hands-free procedure specifically designed to simultaneously remodel multiple body areas to improve the appearance of your skin.

A non-invasive, hands-free solution to improve the appearance of skin, reduce dimpled skin, and improve elasticity.

#### **HOW DOES EVOLVE TITE WORK?**

Evolve Tite leverages clinically proven bipolar radiofrequency (RF) technology to remodel skin and improve its appearance. The 8 hands free applicators deliver uniform consistent bulk heating to remodel the skin's subdermal layers.

#### WHAT CAN I EXPECT DURING THIS TREATMENT?

Most clients find Evolve Tite treatments comfortable. During your procedure you can expect a warming of your skin similar to a hot stone massage. As the radiofrequency penetrates the dermal layers patients typically notice a reduction in the folds of the skin.