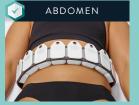

## EVOLVETITE

#### WHAT IS EVOLVE TITE?

Evolve Tite delivers an innovative hands-free aesthetic solution to remodel your skin. It is a quick and easy treatment that can be done over lunchtime and is conducted the comfort of a treatment room.

#### **HOW DOES EVOLVE TITE WORK?**

Evolve Tite leverages clinically proven bipolar radiofrequency (RF) technology to remodel skin and improve its appearance. The 8 hands free applicators deliver uniform consistent bulk heating to remodel the skin's subdermal layers.

#### WHAT CAN I EXPECT DURING THIS TREATMENT?

Most clients find Evolve Tite treatments comfortable. During your procedure you can expect a warming of your skin similar to a hot stone massage. As the radiofrequency penetrates the dermal layers patients typically notice a reduction in the folds of the skin.