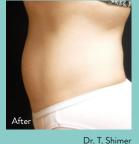

## **EVOLVE TRIM**

Ideal for all areas of the body that require fat reduction.

A non-invasive, hands-free treatment to improve the definition of your natural physique without the downtime or scars associated with invasive surgery. Easily tone your abdomen, hips, and buttocks.