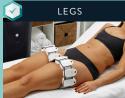

## **EVOLVE TRIM**

#### WHAT IS EVOLVE TRIM?

Evolve Trim is an innovative non-invasive, non-surgical solution designed specifically to reduce the unsightly appearance of cellulite. Multiple body areas can be treated simultaneously leaving you with a more natural looking you.

#### **HOW DOES EVOLVE TRIM WORK?**

A combination of radiofrequency energy, deep tissue heating, and vacuum design provide maximum results. Radiofrequency energy distributes heat to the skin and underlying fat, causing the tissues to heat. The vacuum and controlled energy pulses then work synergistically to provide natural body shaping results.

#### WHAT CAN I EXPECT DURING THIS TREATMENT?

Most clients find Evolve Trim treatments comfortable. During your procedure you can expect a warming of your skin and gentle pulling sensation as the radiofrequency and vacuum work together to smooth out unwanted stubborn pockets of fat.