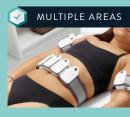

### **EVOLVE TONE**

A non-invasive hands-free procedure specifically designed to simultaneously remodel multiple body areas to improve the appearance of your skin.

A non-invasive, hands-free solution to improve the appearance of skin, reduce dimpled skin, and improve elasticity.

#### WHAT IS EVOLVE TONE?

Evolve Tone is an innovative non-invasive solution designed specifically to increase muscle strength. It is a non-surgical procedure which will enhance the shape and tone of your body. Multiple body areas can be treated simultaneously leaving you with a more toned and defined physique.

#### **HOW DOES EVOLVE TONE WORK?**

Evolve Tone uses electrical muscle stimulation (EMS) to induce involuntary muscle contractions. It is a quick and easy alternative to surgical procedures for achieving sculpted muscles.

#### WHAT CAN I EXPECT DURING THIS TREATMENT?

Most patients find Evolve Tone treatments comfortable. During your procedure you can expect the applicators to emit direct electrical muscle stimulation that will induce muscle contractions. You will feel your muscles contract similar to what you would experience during a workout.