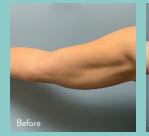

### **EVOLVE TONE**

A non-invasive hands-free procedure specifically designed to simultaneously remodel multiple body areas to improve the appearance of your skin.

A non-invasive, hands-free solution to improve the appearance of skin, reduce dimpled skin, and improve elasticity.

#### **HOW DOES EVOLVE TITE WORK?**

Evolve Tite leverages clinically proven bipolar radiofrequency (RF) technology to remodel skin and improve its appearance. The 8 hands free applicators deliver uniform consistent bulk heating to remodel the skin's subdermal layers.

#### WHAT CAN I EXPECT DURING THIS TREATMENT?

Most clients find Evolve Tite treatments comfortable. During your procedure you can expect a warming of your skin similar to a hot stone massage. As the radiofrequency penetrates the dermal layers patients typically notice a reduction in the folds of the skin.